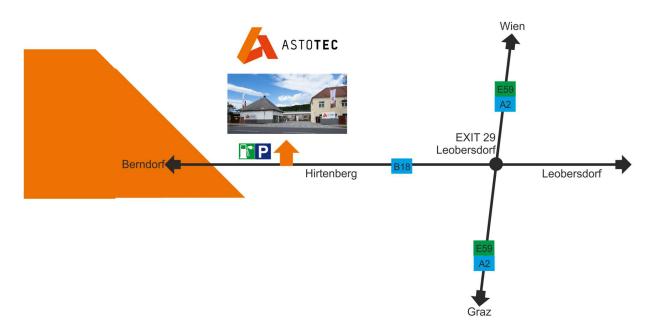

## Visit to ASTOTEC

Leobersdorfer Str. 31-33 2552 Hirtenberg AUSTRIA

## Directions

By car coming from A2/E59 take exit 29-Leobersdorf direction Hainfeld/Berndorf. Follow the B18 for 2km in the direction of Berndorf.

The entrance to the ASTOTEC company premises is in Hirtenberg, directly on the B18, on the right-hand side.

The visitor parking lot is located directly at the company entrance, after the porter building, to the left before the barrier.

There is an electric charging station available at the visitor parking lot; please register in advance if you wish to use it.